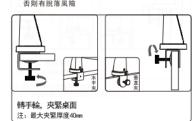

### 夾子版裝配

注: 夾子配件只有一套

將立柱底部螺孔對準對接艙的螺孔插入; 將螺絲插入螺孔順時針旋轉擰緊,逆時針轉鬆。

注:移動產品前,請務必確保燈臂與對接艙連接, 否則有脫落風險

注:夾子版有水平夾和垂直夾 警语:夾具燈具不適合安裝在管狀材料上

# 可動範圍

警告: 調節燈臂時請勿握住轉軸以防夾手!