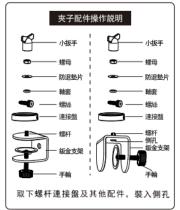

### 夾子版裝配

注: 夾子配件只有一套

### 夾子版裝配

注: 夾子配件只有一套

將立柱底部螺孔對準對接艙的螺孔插入; 將螺絲插入螺孔順時針旋轉擰緊,逆時針轉鬆。

注:移動產品前,請務必確保燈臂與對接艙連接, 否則有脫落風險

注:夾子版有水平夾和垂直夾 警语:夾具燈具不適合安裝在管狀材料上