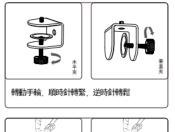

### 夾子版裝配

注: 夾子配件只有一套

### 夾子版裝配

注: 夾子配件只有一套

將立柱底部螺孔對準對接艙的螺孔插入; 將螺絲插入螺孔順時針旋轉擰緊,逆時針轉鬆。

注:移動產品前,請務必確保燈臂與對接艙連接, 否則有脫落風險

注:夾子版有水平夾和垂直夾 警语:夾具燈具不適合安裝在管狀材料上