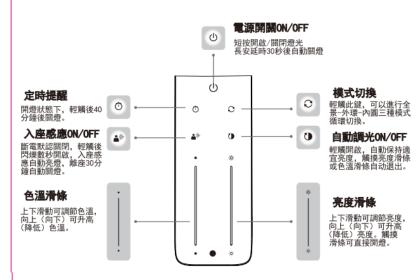

## 注意事項:

- 1. 由於不同房間陳列物品不一樣,雷達實際 探測距離與實驗室測試結果存在一定差异。
- 2. 移動目標可能會導致入座感應誤觸發, 比
- 如: 將轉動的風扇近距離放置在燈具附近
- 3. 金屬外殼會對雷達電磁波有遮罩作用,影 響感應距離。
- 4. 請避免在控制台前方放置物品(如顯示 器,電腦),以免影響入座感應功能。
- 5. 使用過程中, 燈頭會出現發熱情况, 屬於 正常現象, 遠低於標準規定的可觸及表面溫 度,可放心使用。
- 6. 請勿擺放在不穩定的場所,比如大於6°的斜 面上使用燈具,避免發生傾倒,導致燈具破損。 下述情况可能導致探測异常:
- 1. 筆記型電腦(金屬件)擋住感測器,會導致 沒有感應。
- 2. 燈具不是按照正常位置擺放, 感測器不是 朝向用戶。
- 3. 感測器被其他物體遮擋或被金屬件反射訊號。