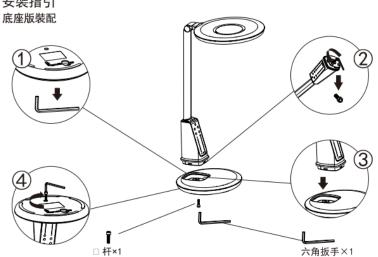

### 夾子版裝配



注: 夾子配件只有一套



# 配件清單







小扳手1PC

燈體1PC

電源適配器1PC

### 夾子版裝配



注: 夾子配件只有一套







將立柱底部螺孔對準對接艙的螺孔插入; 將螺絲插入螺孔順時針旋轉擰緊,逆時針轉鬆。

注:移動產品前,請務必確保燈臂與對接艙連接, 否則有脫落風險



注:夾子版有水平夾和垂直夾 警语:夾具燈具不適合安裝在管狀材料上

# 連接電源





Philips and the Philips Shield Emblem are registered trademarks of Koninklijke Philips N.V.

Philips 和 Philips Shield Emblem是Koninklijke Philips N.V. 的註冊商標。

委製/ 進口商: 台灣昕諾飛股份有限公司 地址: 台北市南港區忠孝東路七段508號2樓之一 原產地, 荷蘭斯諾飛授權於中國製造 服務電話: 0800-808-268 限用物質含有情況標示資訊請參考昕諾飛網址 ww.smart-lighting.com.tw/rohs 說明:請點選頁面中[支援]清單下之[RoHS資訊]標籤

SIGNIFY (CHINA) INVESTMENT CO., LTD. BUILDING NO. 9, LANE 888, TIANLIN ROAD, MINHANG DISTRICT, SHANGHAI, CHINA, POSTAL CODE: 200233 昕諾飛 (中國) 投資有限公司

中國上海市閔行區田林路888弄9號樓, 郵編: 200233

Last update:15/08/23

- 為確保產品正確、安全安裝、使用和運作,請務必仔細遵循這些說明。
- 安裝、維護和修理前務必關閉電源。