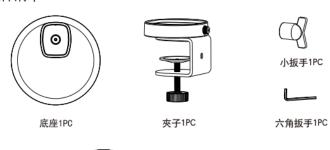

### 夾子版裝配



注: 夾子配件只有一套



# 配件清單







小扳手1PC

燈體1PC

電源適配器1PC

### 夾子版裝配



注: 夾子配件只有一套







將立柱底部螺孔對準對接艙的螺孔插入; 將螺絲插入螺孔順時針旋轉擰緊,逆時針轉鬆。

注:移動產品前,請務必確保燈臂與對接艙連接, 否則有脫落風險



注:夾子版有水平夾和垂直夾 警语:夾具燈具不適合安裝在管狀材料上

# 連接電源





Philips and the Philips Shield Emblem are registered trademarks of Koninklijke Philips N.V.

Philips 和 Philips Shield Emblem是Koninklijke Philips N.V. 的註冊商標。

委製/ 進口商: 台灣昕諾飛股份有限公司 地址: 台北市南港區忠孝東路七段508號2樓之一 原產地, 荷蘭斯諾飛授權於中國製造 服務電話: 0800-808-268 限用物質含有情況標示資訊請參考昕諾飛網址 ww.smart-lighting.com.tw/rohs 說明:請點選頁面中[支援]清單下之[RoHS資訊]標籤

SIGNIFY (CHINA) INVESTMENT CO., LTD. BUILDING NO. 9, LANE 888, TIANLIN ROAD, MINHANG DISTRICT, SHANGHAI, CHINA, POSTAL CODE: 200233 昕諾飛 (中國) 投資有限公司

中國上海市閔行區田林路888弄9號樓, 郵編: 200233

Last update:15/08/23

- 為確保產品正確、安全安裝、使用和運作,請務必仔細遵循這些說明。
- 安裝、維護和修理前務必關閉電源。
- 如有疑問,請諮詢專職或合格電工或連繫零售店。確保始終按照相關規定安裝產品