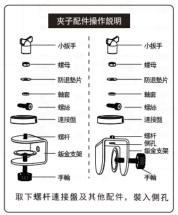

### 夾子版裝配

注: 夾子配件只有一套

### 夾子版裝配

注: 夾子配件只有一套

將立柱底部螺孔對準對接艙的螺孔插入; 將螺絲插入螺孔順時針旋轉擰緊,逆時針轉鬆。

注:移動產品前,請務必確保燈臂與對接艙連接, 否則有脫落風險

注:夾子版有水平夾和垂直夾 警语:夾具燈具不適合安裝在管狀材料上