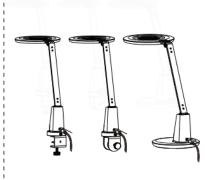

### 夾子版裝配

注: 夾子配件只有一套

### 夾子版裝配

注: 夾子配件只有一套

將立柱底部螺孔對準對接艙的螺孔插入; 將螺絲插入螺孔順時針旋轉擰緊,逆時針轉鬆。

注:移動產品前,請務必確保燈臂與對接艙連接, 否則有脫落風險

注:夾子版有水平夾和垂直夾 警语:夾具燈具不適合安裝在管狀材料上