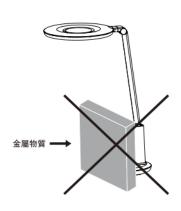

田林路888弄9號樓, 郵編: 200233

Last update:15/08/23

- 為確保產品正確、安全安裝、使用和運作,請務必仔細遵循這些說明。
- 安裝、維護和修理前務必關閉電源。
- 如有疑問,請諮詢專職或合格電工或連繫零售店。確保始終按照相關規定安裝產品。
- 立即更換破裂或損壞的半透明蓋並僅使用製造商認可的配件。
- 將包裝材料放在兒童接觸不到的地方(例如塑料袋...)
- · To ensure correct and safe installation, usage and functioning of the product, always follow these instructions carefully and keep them for future reference.
- · Always switch off the power prior to installation, maintenance or repair activities.
- · If in doubt, consult a qualified or licensed electrician or contact your retail outlet. Ensure the product is always installed according to relevant regulations.
- · Immediately replace a cracked or broken translucent cover and only use manufacturer approved parts.
- · Keep packaging materials out of children's reach. (e.g. plastic bags,...)





注:探頭前方如有金屬物質遮擋 則自動探測無威應 探頭前方如有書本遮擋、則 影響自動探測靈敏度。

## 注意事項:

- 1. 由於不同房間陳列物品不一樣,雷達實際 探測距離與實驗室測試結果存在一定差异。
- 2. 移動目標可能會導致入座感應誤觸發, 比
- 如: 將轉動的風扇近距離放置在燈具附近
- 3. 金屬外殼會對雷達電磁波有遮罩作用,影 響感應距離。
- 4. 請避免在控制台前方放置物品(如顯示 器,電腦),以免影響入座感應功能。
- 5. 使用過程中, 燈頭會出現發熱情况, 屬於 正常現象, 遠低於標準規定的可觸及表面溫 度,可放心使用。
- 6. 請勿擺放在不穩定的場所,比如大於6°的斜 面上使用燈具,避免發生傾倒,導致燈具破損。 下述情况可能導致探測异常:
- 1. 筆記型電腦(金屬件)擋住感測器,會導致 沒有感應。
- 2. 燈具不是按照正常位置擺放, 感測器不是 朝向用戶。
- 3. 感測器被其他物體遮擋或被金屬件反射訊號。



Protection class II: the product or component is provided with double or reinforced insulation. 防護等級II:產品或組件具有雙重絕緣或加强絕緣。



The product is not suitable for installation in bathrooms, certainly not in the specified zone. 本產品不適合安裝於浴室內、指定區域內尤其不妥。



The light source contained in this luminaire shall only be replaced by the manufacturer or his service agent or a simila