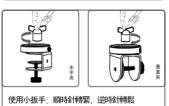

### 夾子版裝配

注: 夾子配件只有一套

將立柱底部螺孔對準對接艙的螺孔插入; 將螺絲插入螺孔順時針旋轉擰緊,逆時針轉鬆。

注:移動產品前,請務必確保燈臂與對接艙連接, 否則有脫落風險

注:夾子版有水平夾和垂直夾 警语:夾具燈具不適合安裝在管狀材料上