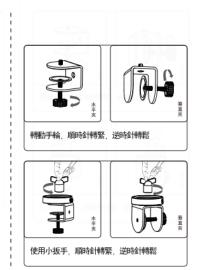

### 夾子版裝配

注: 夾子配件只有一套

### 夾子版裝配

注: 夾子配件只有一套

將立柱底部螺孔對準對接艙的螺孔插入; 將螺絲插入螺孔順時針旋轉擰緊,逆時針轉鬆。

注:移動產品前,請務必確保燈臂與對接艙連接, 否則有脫落風險

注:夾子版有水平夾和垂直夾 警语:夾具燈具不適合安裝在管狀材料上