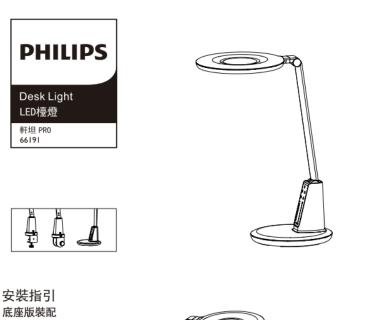

### 夾子版裝配



注: 夾子配件只有一套



# 配件清單







小扳手1PC

燈體1PC

電源適配器1PC

### 夾子版裝配



注: 夾子配件只有一套







將立柱底部螺孔對準對接艙的螺孔插入; 將螺絲插入螺孔順時針旋轉擰緊,逆時針轉鬆。

注:移動產品前,請務必確保燈臂與對接艙連接, 否則有脫落風險



注:夾子版有水平夾和垂直夾 警语:夾具燈具不適合安裝在管狀材料上

# 連接電源





Philips and the Philips Shield Emblem are registered trademarks of Koninklijke Philips N.V.

Philips 和 Philips Shield Emblem是Koninklijke Philips N.V. 的註冊商標。

委製/ 進口商: 台灣昕諾飛股份有限公司 地址: 台北市南港區忠孝東路七段508號2樓之一 原產地, 荷蘭斯諾飛授權於中國製造 服務電話: 0800-808-268 限用物質含有情況標示資訊請參考昕諾飛網址 ww.smart-lighting.com.tw/rohs 說明:請點選頁面中[支援]清單下之[RoHS資訊]標籤

SIGNIFY (CHINA) INVESTMENT CO., LTD. BUILDING NO. 9, LANE 888, TIANLIN ROAD, MINHANG DISTRICT, SHANGHAI, CHINA, POSTAL CODE: 200233 昕諾飛 (中國) 投資有限公司

中國上海市閔行區田林路888弄9號樓, 郵編: 200233

Last update:15/08/23

- 為確保產品正確、安全安裝、使用和運作,請務必仔細遵循這些說明。
- 安裝、維護和修理前務必關閉電源