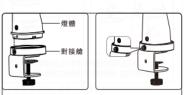

### 夾子版裝配

注: 夾子配件只有一套

將立柱底部螺孔對準對接艙的螺孔插入; 將螺絲插入螺孔順時針旋轉擰緊,逆時針轉鬆。

注:移動產品前,請務必確保燈臂與對接艙連接, 否則有脫落風險

注:夾子版有水平夾和垂直夾 警语:夾具燈具不適合安裝在管狀材料上